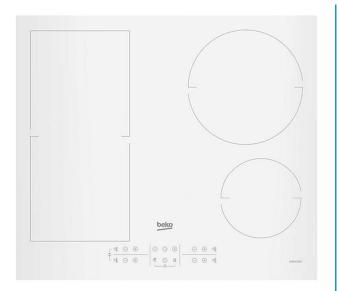

## **BEKO HOB INDUCTION 2 ZONES** WHITE

## Model Number: HII64200FMTW

| KEY FEATURES:                        |               |
|--------------------------------------|---------------|
| Product Name:                        | Induction Hob |
| Туре:                                | Built-In      |
| Color:                               | White         |
| Size in cm:                          | 30            |
| Number of Cooking Zones/<br>Burners: | 4             |
| Hob Power in kW:                     | 3.6           |
| Controls:                            | Direct Access |
| SPECIFICATIONS:                      |               |
| Excess Heat Indicator:               | Yes           |
| Auto Check Pot:                      | Yes           |
| Auto Safety Power Off:               | Yes           |
| Child Lock:                          | Yes           |
| Power Setting:                       | 1-9 Gear      |
| Heating Area:                        | 2             |
| Timer:                               | Yes           |
| Boost Zone:                          | All           |
| FRONT COOKING ZONE: (L)              |               |
| Size in cm:                          | 18            |
| Power in kW:                         | 2 / 2.3       |
| FRONT COOKING ZONE: (R)              |               |
| Size in cm:                          | 14.5          |
| Power in kW:                         | 1.6 / 1.8     |
| REAR COOKING ZONE: (L)               |               |
| Size in cm:                          | 18            |
| Power in kW:                         | 2 / 2.3       |
| REAR COOKING ZONE: (R)               |               |
| Size in cm:                          | 21            |
| Power in kW:                         | 2 / 2.3       |